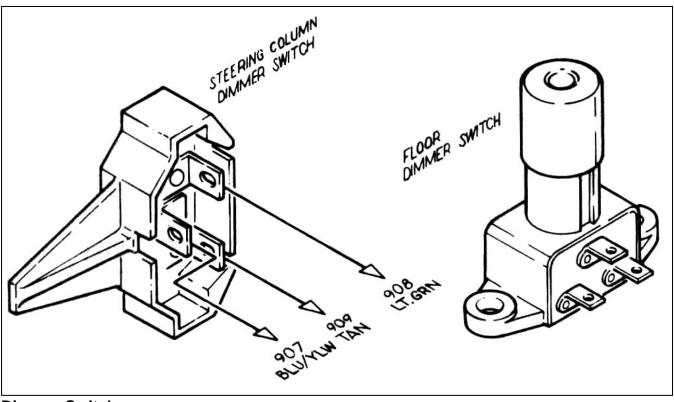

#### DIMMER SWITCH COLOR CODES (BLACK PYRAMID HOUSING)

| BLUE/YELLOW | POWER FROM LIGHT SWITCH |
|-------------|-------------------------|
| TAN         | LOW BEAM LIGHTS         |
| LT.GREEN    | HIGH BEAM LIGHTS        |

# **<u>NOTE</u>: THE COLUMN MOUNTED AND FLOOR MOUNTED SWITCHES USE THE SAME CONNECTOR ASSEMBLY.</u>**

**General Motors Turn Signal Connector** 

Dimmer Switches