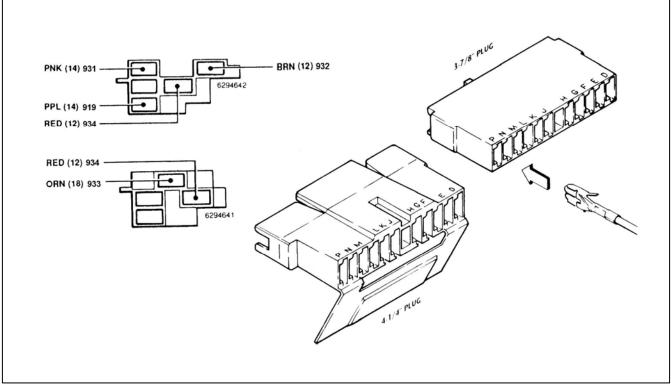

#### TURN SIGNAL COLOR CODES (BLACK AND WHITE HOUSINGS) WIRE PORT

| BLACK   | HORN GROUND       | G |
|---------|-------------------|---|
| LT.BLUE | LEFT FRONT TURN   | Η |
| BLUE    | RIGHT FRONT TURN  | J |
| BROWN   | HAZARD POWER      | Κ |
| PURPLE  | TURN SIGNAL POWER | L |
| YELLOW  | LEFT REAR TURN    | Μ |
| GREEN   | RIGHT REAR TURN   | Ν |
| WHITE   | BRAKE LIGHT INPUT | Р |