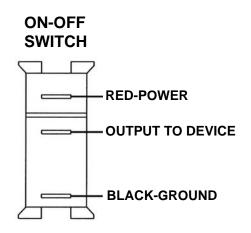

## Installation Instructions 50432 1987-97 Mustang Carbon Fiber Switch Panel

The 50432 switch panel is designed to be mounted in the ashtray location using the screw and bracket provided.

The large red wire, that has been spliced several times, is included in the kit to provide power to all the switches. The spliced black wire is included to provide a ground to all the switches.

Remove the ashtray from the center console. Connect all the wires to the back of the switches as shown. Route the wires thru the ashtray opening in the console and out to the under dash area. Take the mounting bracket and place it in the ashtray opening and pull it up into place. The cut out on each end of the bracket fits around the tabs on each side of the bottom of the console. The bracket should fit snug and stay in place while you lower the switch panel into position and secure it using the supplied screw. Take the loose end of the wires and route out to the particular devices, cut, terminate and connect them.