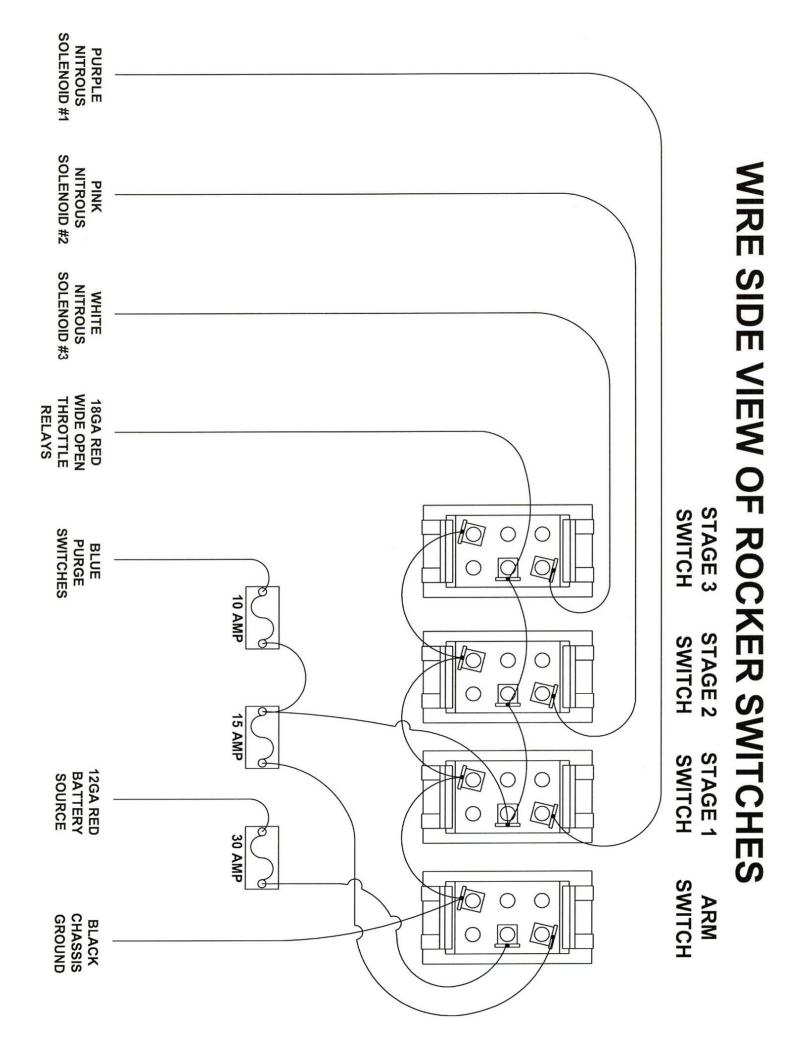

- A. MOUNT THE ENCLOSURE (BOX) IN THE DESIRED LOCATION. WE HAVE INCORPORATED SLOTS IN THE BACK OF THE BOX FOR MOUNTING IT WITH STANDARD HOSE CLAMPS. YOU MAY CHOOSE TO DRILL AND BOLT THE BOX TO THE ROLL BAR OR MOUNTING BRACKETS, BOLTS OR HEAVY DUTY SCREWS ARE RECOMMENDED.
- NOTE: THE BOX IS PRE-DRILLED TO ALLOW THE WIRES TO EXIT FROM ANY CHOSEN SIDE. THE RUBBER GROMMET IS PROVIDED TO PROTECT THE WIRES AS THEY EXIT THE BOX. CAP PLUGS ARE INCLUDED TO COVER THE REMAINING UNUSED HOLES FOR A FINISHED LOOK.
- B. UNROLL THE WIRE HARNESS AND ROUTE ALL THE WIRES OUT THE DESIRED HOLE IN THE BOX THROUGH THE RUBBER GROMMET.
- C. ATTACH THE SWITCH PANEL TO THE BOX WITH THE FOUR (4) SCREWS PROVIDED.
- D. ROUTE THE WIRES TO THEIR PROPER LOCATION AND TERMINATE USING TERMINALS PROVIDED USING THE FOLLOWING CHART.

RED 12 GAUGE TO BATTERY SOURCE

## NOTE: YOU MUST INSTALL FUSIBLE LINK PROVIDED BETWEEN END OF RED WIRE AND BATTERY SOURCE. THIS WIRE HELPS PROTECT THE OVERALL SYSTEM AND IS VERY IMPORTANT.

BLACK 18 GAUGE RED 18 GAUGE BLUE 16 GAUGE PURPLE 18 GAUGE PINK 18 GAUGE WHITE 18 GAUGE TO CHASSIS GROUND (**For Rocker Switches Only**) TO WIDE OPEN THROTTLE RELAYS (INPUT) TO PURGE SWITCHES (POWER) TO NITROUS SOLENOID #1 TO NITROUS SOLENOID #2 TO NITROUS SOLENOID #3