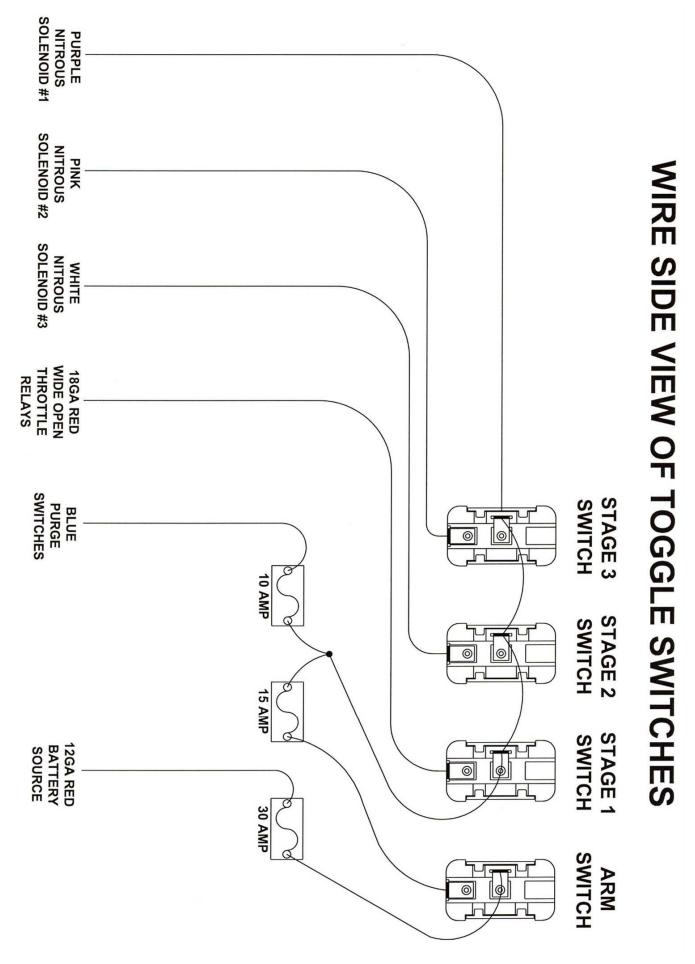

- A. MOUNT THE ENCLOSURE (BOX) IN THE DESIRED LOCATION. WE HAVE INCORPORATED SLOTS IN THE BACK OF THE BOX FOR MOUNTING IT WITH STANDARD HOSE CLAMPS. YOU MAY CHOOSE TO DRILL AND BOLT THE BOX TO THE ROLL BAR OR MOUNTING BRACKETS, BOLTS OR HEAVY DUTY SCREWS ARE RECOMMENDED.
- NOTE: THE BOX IS PRE-DRILLED TO ALLOW THE WIRES TO EXIT FROM ANY CHOSEN SIDE. THE RUBBER GROMMET IS PROVIDED TO PROTECT THE WIRES AS THEY EXIT THE BOX. CAP PLUGS ARE INCLUDED TO COVER THE REMAINING UNUSED HOLES FOR A FINISHED LOOK.
- B. UNROLL THE WIRE HARNESS AND ROUTE ALL THE WIRES OUT THE DESIRED HOLE IN THE BOX THROUGH THE RUBBER GROMMET.
- C. ATTACH THE SWITCH PANEL TO THE BOX WITH THE FOUR (4) SCREWS PROVIDED.
- D. ROUTE THE WIRES TO THEIR PROPER LOCATION AND TERMINATE USING TERMINALS PROVIDED USING THE FOLLOWING CHART.

RED 12 GAUGE TO BATTERY SOURCE

## NOTE: YOU MUST INSTALL FUSIBLE LINK PROVIDED BETWEEN END OF RED WIRE AND BATTERY SOURCE. THIS WIRE HELPS PROTECT THE OVERALL SYSTEM AND IS VERY IMPORTANT.

BLACK 18 GAUGE RED 18 GAUGE BLUE 16 GAUGE PURPLE 18 GAUGE PINK 18 GAUGE WHITE 18 GAUGE TO CHASSIS GROUND (**For Rocker Switches Only**) TO WIDE OPEN THROTTLE RELAYS (INPUT) TO PURGE SWITCHES (POWER) TO NITROUS SOLENOID #1 TO NITROUS SOLENOID #2 TO NITROUS SOLENOID #3