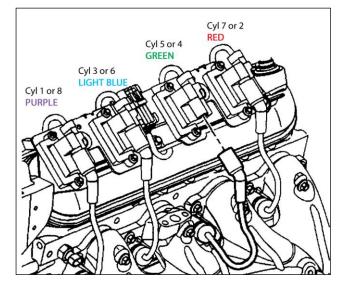

## 60140 & 60141-LS Coil Harness

This harness must be installed correctly or engine misfire will occur. All coil connectors have four wires, three of which are common between all coils (Black, Brown, and Pink). The fourth wire is the control wire, this wire color differs on all four coil connectors. Use the diagram to identify which coil each connector plugs into based on the color of the control wire found on the connector.