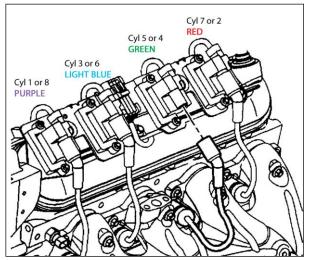

## 60140 & 60141-LS Coil Harness

This harness must be installed correctly or engine misfire will occur. All coil connectors have four wires, three of which are common between all coils (Black, Brown, and Pink). The fourth wire is the control wire, this wire color differs on all four coil connectors. Use the diagram to identify which coil each connector plugs into based on the color of the control wire found on the connector.